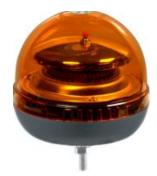

#### Part No. 0-444-41

Durite Beacon. SMD LED, 12/24VDC Single Bolt Mount. IP56. Single, Double and Rotating Flash. 125+/- 1rpm for single flash 250+/- 1rpm for double flash. ECE R65 + R10 EMC.