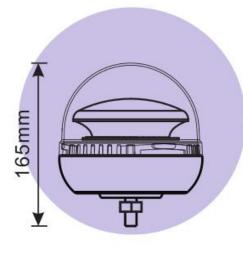

#### Additional Information:

To select flash pattern remove lens by turning anti clockwise, then select flash pattern by pressing the momentary switch.

Technical Drawing (not to scale)

# ✓ Ø128mm